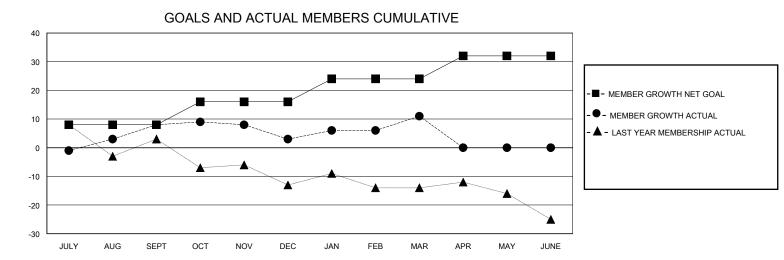

## District 14 T

Results as of: 3/31/2024

| GMT:                  | LOCATION PENNSYLVANIA |           |               |                       |                        |                                                                   | GMT CA                                             |  |
|-----------------------|-----------------------|-----------|---------------|-----------------------|------------------------|-------------------------------------------------------------------|----------------------------------------------------|--|
|                       | Club                  | )S        |               | Members               |                        |                                                                   |                                                    |  |
| RESULTS FOR 2023-2024 |                       |           |               | RESULTS FOR 2023-2024 |                        |                                                                   |                                                    |  |
| QUARTER               | NEW CLUB GOAL         | NEW CLUBS | DROPPED CLUBS | QUARTER               | BER GROWTH NET<br>GOAL | MEMBER GROWTH<br>ACTUAL                                           | DROPPED<br>MEMBERS ACTUAL<br>(including transfers) |  |
| JULY/AUG/SEPT         | 0                     | 0         | 0             | JULY/AUG/SEPT         | 8                      | 33                                                                | 19                                                 |  |
| OCT/NOV/DEC           | 0                     | 0         | 0             | OCT/NOV/DEC           | 8                      | 17                                                                | 20                                                 |  |
| JAN/FEB/MAR           | 0                     | 0         | 0             | JAN/FEB/MAR           | 8                      | 26                                                                | 17                                                 |  |
| APR/MAY/JUNE          | 1                     | 0         | 0             | APR/MAY/JUNE          | 8                      | 0                                                                 | 0                                                  |  |
| 1                     | GOALS                 | AND ACTUA | L NEW CLUBS C |                       | • •                    |                                                                   |                                                    |  |
| 0.8                   |                       |           |               |                       |                        | -■- CURRENT YEAR GO<br>-●- CURRENT YEAR AO<br>-▲- LAST YEAR ACTUA | CTUAL NEW CLUBS                                    |  |